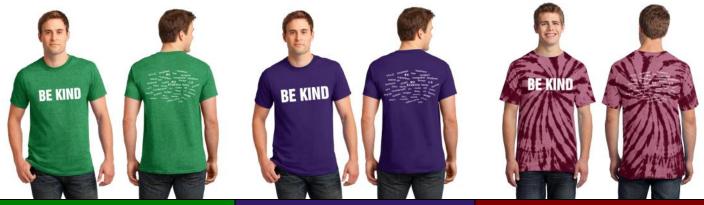

## ORDER YOUR BE KIND T-SHIRT TODAY

Issaquah Middle School will be celebrating Kindness Week November 12-15, and the PTSA is selling "BE KIND" T-shirts to encourage kindness year-round. Shirts will be distributed at the end of November. Excess proceeds go to the PTSA Angel Program which helps IMS students in need.

The back of the shirt will feature the word "kindness" in different languages. Shirts are 100% cotton and are pre-shrunk. Sizes are adult unisex. The actual t-shirt colors are difficult to replicate on paper and online so they may not appear exactly as seen above.